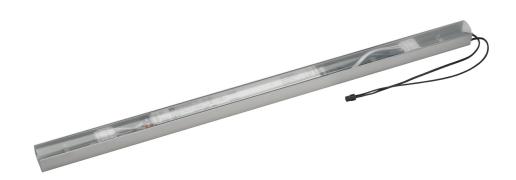

# Control gear for lighting inserts High Power Optics TW, Accent TW and Spotlight TW

#### Main Features

- > Compact power supply unit for operation of selected il 4033 lighting inserts
- > Simple and unobtrusive installation within all il 4033 profiles
- > 1-channel control of brightness and colour temperature via DALI DT8
- > Automatic switch-off in case of overload, short-circuit or over-temperature
- > Operation with constant current: 900 mA SELV
- > Broadcast operation or addressed DALI operation possible
- > Protected against incorrect connection by coded plug connectors