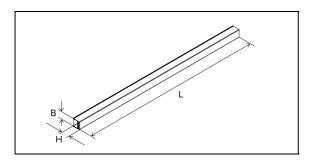

| Output current        | 900 mA        |
|-----------------------|---------------|
| Control input         | DALI TW (DT8) |
| Power Index range     | 34 77         |
| Ambient temperature   | +5 +45 °C     |
| Length                | 800 mm        |
| Width                 | 38 mm         |
| Height                | 32 mm         |
| Dimmable/Controllable | yes           |
| Weight                | 1 kg          |