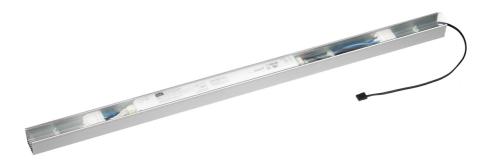

### **Control gear for Low Power Linear light inserts**

#### **Main Features**

- > Compact power supply unit for operation of selected il 4033 lighting inserts
- > Simple and unobtrusive installation within all il 4033 profiles
- > Switching of Low Power Linear light inserts
- > Automatic switch-off in case of overload, short-circuit or over-temperature
- > Operation with constant voltage: 24 V DC SELV
- > Protected against incorrect connection by coded plug connectors