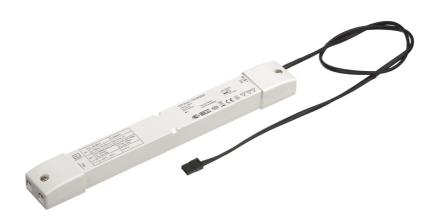

### il4033 Control Gear CV external

## Control gear for Low Power Linear light inserts

#### Main Features

- > Compact power supply unit for operation of selected il 4033 lighting inserts
- > External installation in false ceilings and recesses
- > Switching of Low Power Linear light inserts
- > Automatic switch-off in case of overload, short-circuit or over-temperature
- > Operation with constant voltage: 24 V DC SELV
- > Protected against incorrect connection by coded plug connectors