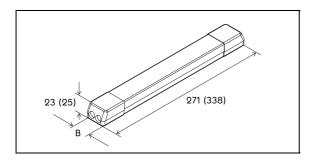

## **Product Variations**

|                  | Power consumption | Power Index range | Length (L) | Height (H) |
|------------------|-------------------|-------------------|------------|------------|
| il 4033_CV_60_E  | 67 W              | 0 105             | 271 mm     | 23 mm      |
| il 4033_CV_100_E | 110 W             | 0 177             | 338 mm     | 25 mm      |

| Degree of protection | IP20      |
|----------------------|-----------|
| Protection class     | II        |
| Output voltage       | DC 24 V   |
| Ambient temperature  | +5 +45 °C |
| Width (B)            | 35 mm     |
| Weight               | 0.3 kg    |