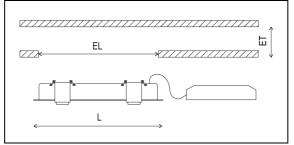

| Luminous efficiency                  | 90 lm/W            |
|--------------------------------------|--------------------|
| Colour rendition Ra                  | 85                 |
| Ambient temperature                  | -25 +45 °C         |
| Length (L)                           | 272 mm             |
| Width (B)                            | 67 mm              |
| Height (H)                           | 45 mm              |
| Installation length (EL)             | 260 mm             |
| Installation depth (ET)              | 55 mm              |
| Installation width (EB)              | 55 mm              |
| Dimmable/Controllable                | yes                |
| Interface                            | DALI               |
| Nominal current                      | 900 mA             |
| Dimensions Power Supply Unit (LxWxH) | 146.5 x 44 x 30 mm |