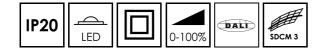

## **Specifications**

| Article number               | on request |
|------------------------------|------------|
| Lifecycle Status             | Active     |
| Rated voltage AC             | 220 240 V  |
| Rated voltage DC             | 175 275 V  |
| Mains frequency              | 50 / 60 Hz |
| Power consumption            | 19 W       |
| Power factor                 | 0.95       |
| Degree of protection         | IP20       |
| Protection class             | II         |
| Beam angle direct            | 45°        |
| Max luminous flux direct     | 1700 lm    |
| Luminous flux direct (white) | 1700 lm    |
| Light colour                 | 4000 K     |

| Luminous efficiency                  | 90 lm/W            |
|--------------------------------------|--------------------|
| Colour rendition Ra                  | 85                 |
| Ambient temperature                  | -25 +45 °C         |
| Length (L)                           | 272 mm             |
| Width (B)                            | 67 mm              |
| Height (H)                           | 45 mm              |
| Installation length (EL)             | 260 mm             |
| Installation depth (ET)              | 55 mm              |
| Installation width (EB)              | 55 mm              |
| Dimmable/Controllable                | yes                |
| Interface                            | DALI               |
| Nominal current                      | 900 mA             |
| Dimensions Power Supply Unit (LxWxH) | 146.5 x 44 x 30 mm |