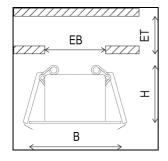

| Luminous efficiency                  | 90 lm/W            |
|--------------------------------------|--------------------|
| Colour rendition Ra                  | 85                 |
| Ambient temperature                  | -25 +45 °C         |
| Length (L)                           | 272 mm             |
| Width (B)                            | 67 mm              |
| Height (H)                           | 45 mm              |
| Installation length (EL)             | 260 mm             |
| Installation depth (ET)              | 55 mm              |
| Installation width (EB)              | 55 mm              |
| Dimmable/Controllable                | yes                |
| Interface                            | DALI               |
| Nominal current                      | 900 mA             |
| Dimensions Power Supply Unit (LxWxH) | 146.5 x 44 x 30 mm |