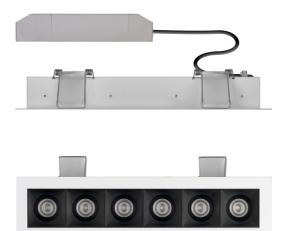

### instalight NoLimit 4033 built-in ceiling luminaire High Power Optics

IL 4033 EB HO 840X WB45

# Recessed luminaire including power supply unit from the NoLimit system with high light quality

#### Main Features

- > Recessed luminaire for general lighting and accent lighting
- > Different beam angles: spot, medium, flood and wide oval
- > Available light colors in 2700 K, 3000 K, 4000 K and Tunable White (2700 K to 5000 K)
- > Homogeneous light mixture within one optic with Tunable White
- > Precise light imaging for all light colours
- > Compact and pre-wired recessed luminaire for ceilings with a thickness from 1 to 12.5 mm
- > Quick assembly due to tension springs
- > Housing colour and luminaire passe-partout in separate colours
- > Other optics and light colours on request