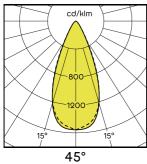

## **Specifications**

| Article number               | on request |
|------------------------------|------------|
| Lifecycle Status             | Active     |
| Rated voltage AC             | 220 240 V  |
| Rated voltage DC             | 175 275 V  |
| Mains frequency              | 50 / 60 Hz |
| Power consumption            | 19 W       |
| Power factor                 | 0.95       |
| Degree of protection         | IP20       |
| Protection class             | II         |
| Beam angle direct            | 45°        |
| Max luminous flux direct     | 1700 lm    |
| Luminous flux direct (white) | 1700 lm    |
| Light colour                 | 4000 K     |