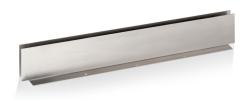

#### **Product features**

Floor mounting frame for mounting floor lines OGL2 and OGL4 (luminaire height: 65mm). Due to the V4A stainless steel housing and the stable construction, it enables a robust, trafficable inground light in combination with the light. Length: 1000mm Height: 125mm

### **Dimensions**

| Width (B) | Height (H) | Length (L) |
|-----------|------------|------------|
| 109 mm    | 125 mm     | 1000 mm    |