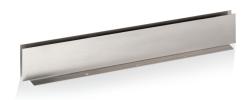

#### **Product features**

Floor mounting frame for mounting floor lines OGL2 and OGL4 (luminaire height: 65mm). Due to the V4A stainless steel housing and the stable construction, it enables a robust, trafficable inground light in combination with the light. Length: 1000mm Height: 165mm

#### **Dimensions**

| Width (B) | Height (H) | Length (L) |
|-----------|------------|------------|
| 109 mm    | 165 mm     | 1000 mm    |