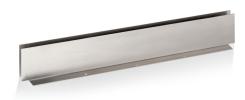

#### **Product features**

Floor mounting frame for mounting floor lines OGL2 and OGL4 (luminaire height: 65mm).

Due to the V4A stainless steel housing and the stable construction, it enables a robust, trafficable inground light in combination with the light. Length: 350mm Height: 165mm

| Weight | 1 kg | Impact resistance | IK10 |
|--------|------|-------------------|------|

Housing material Stainless steel V4A