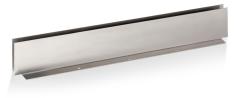

#### Product features

Floor mounting frame for mounting floor lines OGL2 and OGL4 (luminaire height: 65mm). Due to the V4A stainless steel housing and the stable construction, it enables a robust, trafficable inground light in combination with the light. Length: 350mm Height: 125mm

### Dimensions

| Width (B) | Height (H) | Length (L) |
|-----------|------------|------------|
| 109 mm    | 125 mm     | 350 mm     |