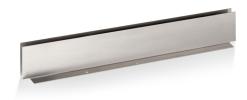

#### **Product features**

Floor mounting frame for mounting floor lines OGL2 and OGL4 (luminaire height: 65mm). Due to the V4A stainless steel housing and the stable construction, it enables a robust, trafficable inground light in combination with the light. Length: 515mm Height: 125mm

#### **Dimensions**

| Width (B) | Height (H) | Length (L) |
|-----------|------------|------------|
| 109 mm    | 125 mm     | 515 mm     |