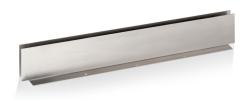

#### **Product features**

Floor mounting frame for mounting floor lines OGL2 and OGL4 (luminaire height: 65mm). Due to the V4A stainless steel housing and the stable construction, it enables a robust, trafficable inground light in combination with the light. Length: 515mm Height: 165mm

#### **Dimensions**

| Width (B) | Height (H) | Length (L) |
|-----------|------------|------------|
| 109 mm    | 165 mm     | 515 mm     |