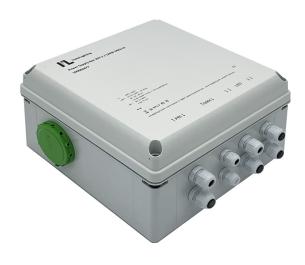

#### **Product features**

Powerful electronic control gear for connecting LED modules that are operated with extralow voltage (SELV) in accordance with DIN EN 61347-1 and DIN EN 61347-2-13. Suitable for the operation of LED emergency lighting on a central supply according to DIN EN 60598-2-22. Automatic shutdown in the event of a short circuit or overtemperature. Indoor or outdoor use (IP66).

| Ambient temperature             | -20 + 45 ° C |
|---------------------------------|--------------|
| Storage & transport temperature | -25 +60°C    |
| nominal voltage                 | AC 220 240 V |
| Nominal frequency               | 5060 Hz      |
| Housing material                | plastic      |
| Protection class                | I.           |
| Protection class                | IP65         |

#### **Dimensions**

| Width (B) | Height (H) | Length (L) |  |
|-----------|------------|------------|--|
| 300 mm    | 180 mm     | 300 mm     |  |