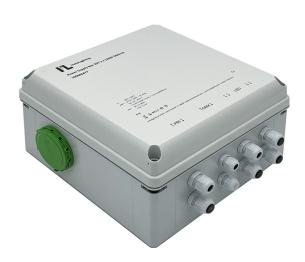

# PSB 48V 2X200W DALI DW IP65

#### **Product features**

Powerful supply unit with two built-in 200W power supplies for operating constant-voltage 48V-based LED modules. This supply unit is also suitable for dimming lights that can be dimmed via D-Wire.

| Ambient temperature             | -10 +45°C             |
|---------------------------------|-----------------------|
| Storage & transport temperature | -25 +60°C             |
| nominal voltage                 | AC 90 305 VDC 127420V |
| Nominal frequency               | 47-63Hz               |
| Housing material                | plastic               |
| Protection class                | II                    |
| Protection class                | IP65                  |
|                                 |                       |

| Connection type | Spring-loaded terminals  |  |
|-----------------|--------------------------|--|
| oomicodon type  | opinig loaded terriniale |  |

### **Dimensions**

| Width (B) | Height (H) | Length (L) |  |
|-----------|------------|------------|--|
| 300 mm    | 180 mm     | 300 mm     |  |