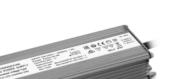

# PSU 48V 200W IP67

#### **Product features**

48V constant voltage power supply with an output power of 200W for operating LED modules. The power supply is IP67 protected.

| Ambient temperature | -20 + 50 ° C |
|---------------------|--------------|
| nominal voltage     | AC 176 240 V |
| Nominal frequency   | 50/60 Hz     |
| Weight              | 1.2 kg       |
| Housing material    | aluminum     |
| Protection class    | l.           |
| Protection class    | IP67         |