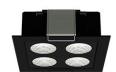

#### **Product features**

DL2 downlights are based on the new technology platform "Elements" from InstaLighting for maximum demands on light quality and flexibility in planning. High-quality lighting tools can be configured for every imaginable application from a modular system of optics, lamps and electronics. Precision microreflectors ensure maximum light control in the smallest space and direct the light exactly where it is supposed to. Luminaires with Elements can be dimmed without flickering and offer consistent light quality across the entire portfolio for all optics, performance classes and light colors.